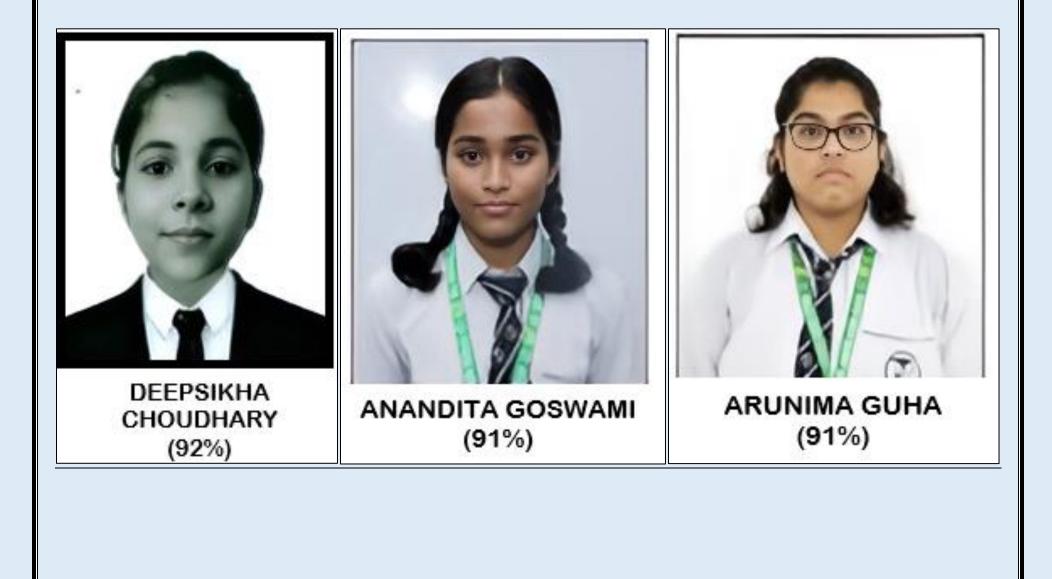

## CENTRAL MODEL SCHOOL BARRACKPORE CLASS X (SESSION 2024 – 25) TOPPERS

# <u>CENTRAL MODEL SCHOOL BARRACKPORE</u> <u>CLASS X (SESSION 2024 – 25) TOPPERS</u>