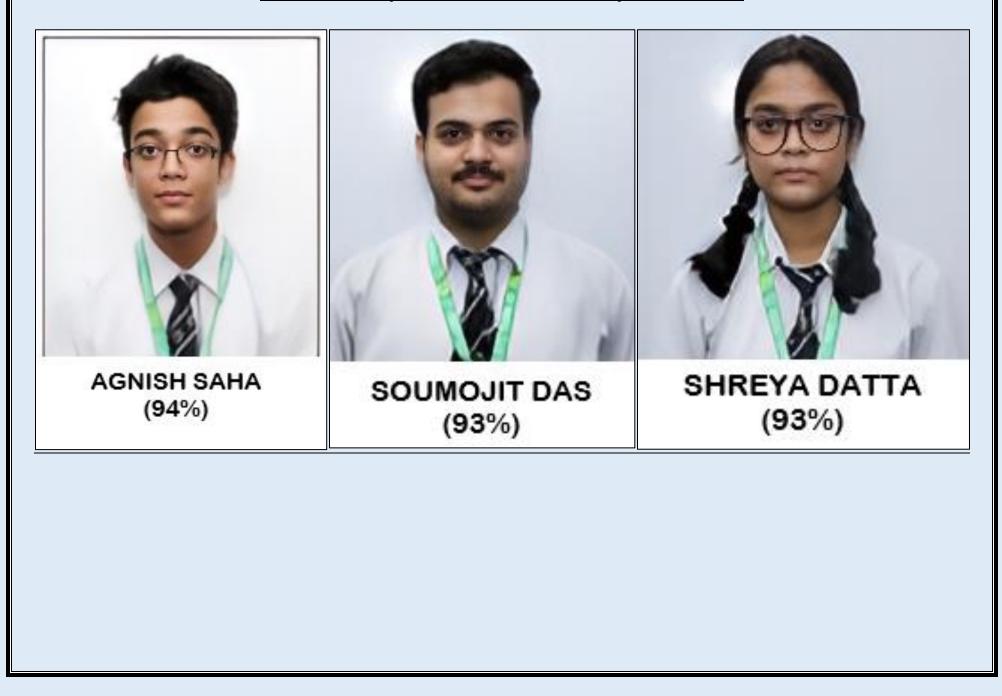

## <u>CENTRAL MODEL SCHOOL BARRACKPORE</u> <u>CLASS XII (SESSION 2024 – 25) TOPPERS</u>

## **CENTRAL MODEL SCHOOL BARRACKPORE CLASS XII (SESSION 2024 – 25) TOPPERS**