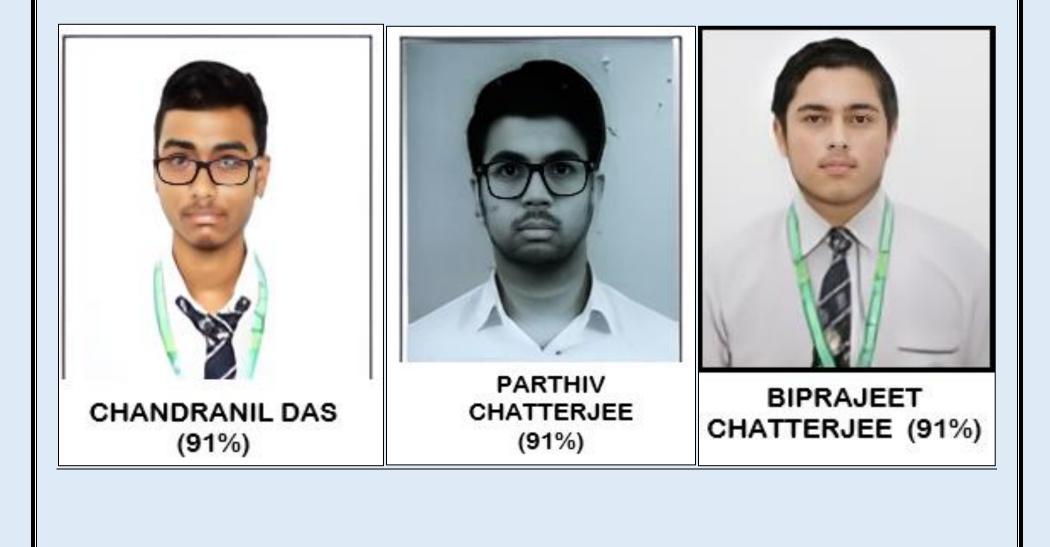

<u>CENTRAL MODEL SCHOOL BARRACKPORE</u> <u>CLASS XII (SESSION 2024 – 25) TOPPERS</u>

## **CENTRAL MODEL SCHOOL BARRACKPORE CLASS XII (SESSION 2024 – 25) TOPPERS**

## <u>CENTRAL MODEL SCHOOL BARRACKPORE</u> <u>CLASS XII (SESSION 2024 – 25) TOPPERS</u>